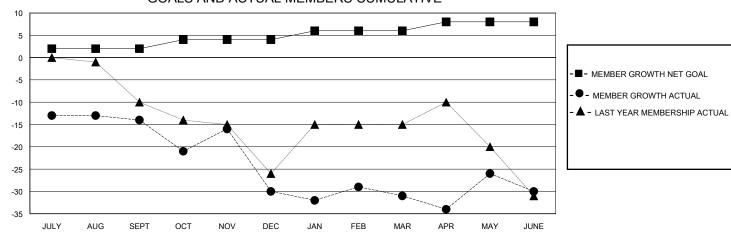

| Clubs                 |             |                       | wembers                                                                                                                                                                                                               |                                                                                                                                                                                                                                                  |                                                                                                                                                                                                                                                                                                                                                                |                                                                                                                                                                                                                                                                                                                                                                                                |  |
|-----------------------|-------------|-----------------------|-----------------------------------------------------------------------------------------------------------------------------------------------------------------------------------------------------------------------|--------------------------------------------------------------------------------------------------------------------------------------------------------------------------------------------------------------------------------------------------|----------------------------------------------------------------------------------------------------------------------------------------------------------------------------------------------------------------------------------------------------------------------------------------------------------------------------------------------------------------|------------------------------------------------------------------------------------------------------------------------------------------------------------------------------------------------------------------------------------------------------------------------------------------------------------------------------------------------------------------------------------------------|--|
| RESULTS FOR 2019-2020 |             |                       |                                                                                                                                                                                                                       | RESULTS FOR 2019-2020                                                                                                                                                                                                                            |                                                                                                                                                                                                                                                                                                                                                                |                                                                                                                                                                                                                                                                                                                                                                                                |  |
| NEW CLUB GOAL         | NEW CLUBS   | DROPPED CLUBS         | QUARTER MEMB                                                                                                                                                                                                          | ER GROWTH NET<br>GOAL                                                                                                                                                                                                                            | MEMBER GROWTH<br>ACTUAL                                                                                                                                                                                                                                                                                                                                        | DROPPED<br>MEMBERS ACTUAL<br>(including transfers)                                                                                                                                                                                                                                                                                                                                             |  |
| 1                     | 0           | 0                     | JULY/AUG/SEPT                                                                                                                                                                                                         | 2                                                                                                                                                                                                                                                | 13                                                                                                                                                                                                                                                                                                                                                             | 24                                                                                                                                                                                                                                                                                                                                                                                             |  |
| 0                     | 0           | 0                     | OCT/NOV/DEC                                                                                                                                                                                                           | 2                                                                                                                                                                                                                                                | 23                                                                                                                                                                                                                                                                                                                                                             | 39                                                                                                                                                                                                                                                                                                                                                                                             |  |
| 0                     | 0           | 0                     | JAN/FEB/MAR                                                                                                                                                                                                           | 2                                                                                                                                                                                                                                                | 21                                                                                                                                                                                                                                                                                                                                                             | 19                                                                                                                                                                                                                                                                                                                                                                                             |  |
| 0                     | 0           | 0                     | APR/MAY/JUNE                                                                                                                                                                                                          | 2                                                                                                                                                                                                                                                | 8                                                                                                                                                                                                                                                                                                                                                              | 7                                                                                                                                                                                                                                                                                                                                                                                              |  |
|                       | RESULTS FOR | RESULTS FOR 2019-2020 | RESULTS FOR 2019-2020           NEW CLUB GOAL         NEW CLUBS         DROPPED CLUBS           1         0         0           0         0         0           0         0         0           0         0         0 | RESULTS FOR 2019-2020           NEW CLUB GOAL         NEW CLUBS         DROPPED CLUBS         QUARTER         MEMB           1         0         0         JULY/AUG/SEPT         OCT/NOV/DEC           0         0         0         JAN/FEB/MAR | RESULTS FOR 2019-2020         RESULTS FOR 2019-2020           NEW CLUB GOAL         NEW CLUBS         DROPPED CLUBS         QUARTER         MEMBER GROWTH NET GOAL           1         0         0         JULY/AUG/SEPT         2           0         0         0         OCT/NOV/DEC         2           0         0         0         JAN/FEB/MAR         2 | RESULTS FOR 2019-2020           NEW CLUB GOAL         NEW CLUBS         DROPPED CLUBS         QUARTER         MEMBER GROWTH NET GOAL         MEMBER GROWTH ACTUAL           1         0         0         JULY/AUG/SEPT         2         13           0         0         0         OCT/NOV/DEC         2         23           0         0         0         JAN/FEB/MAR         2         21 |  |

## GOALS AND ACTUAL MEMBERS CUMULATIVE

| DROPPED CLUBS: 0 |    | 20 CLUBS OF 50 ADDED 1 OR MORE<br>NEW MEMBERS | GENDER DISTRIBUTION  MALE 743 (76.44%)  55104 5 220 (23.56%) |              |     |
|------------------|----|-----------------------------------------------|--------------------------------------------------------------|--------------|-----|
| DROPPED MEMBERS  |    |                                               | FEMALE                                                       | 229 (23.56%) |     |
| DECEASED         | 7  | CLICK HERE FOR CUMULATIVE                     | TOTAL FAMILY UNIT MEMBERS                                    |              | 166 |
| CLUB CANCELLED   | 0  | MEMBERSHIP DATA                               |                                                              |              | 00  |
| OTHER            | 82 | FAMILY MEMBERS PAYING HALF                    |                                                              | PAYING HALF  | 83  |
| TOTAL            | 89 |                                               | 5020                                                         |              |     |